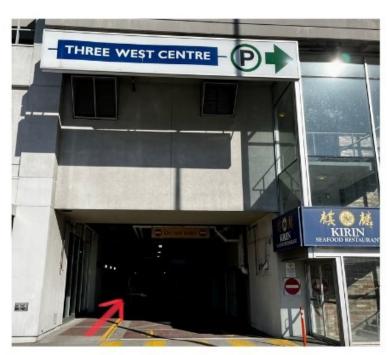

Move forward to the parking lot

9AM - 10PM

- 1. Turn left when you see the SUBWAY restaurant. 2. Eenter the gate of the entrance.
- 3. Your vehicle will be parked on the P2/P3 floor (the stall# and floor have been informed)