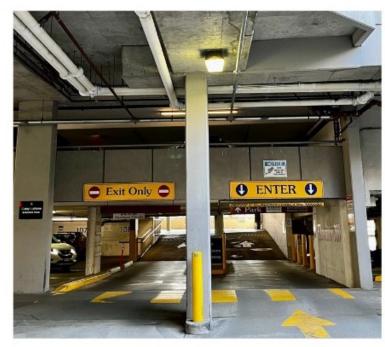

Move forward to the parking lot

10PM - 9AM the next day

1. The gate will be closed after 10PM each day, parking lot can be accessed from the ground level. 2. Turn right when you see CIBC bank, the entrance will be on your right hand side. 3. Follow the arrow on the ground and go up stairs by using motorway.