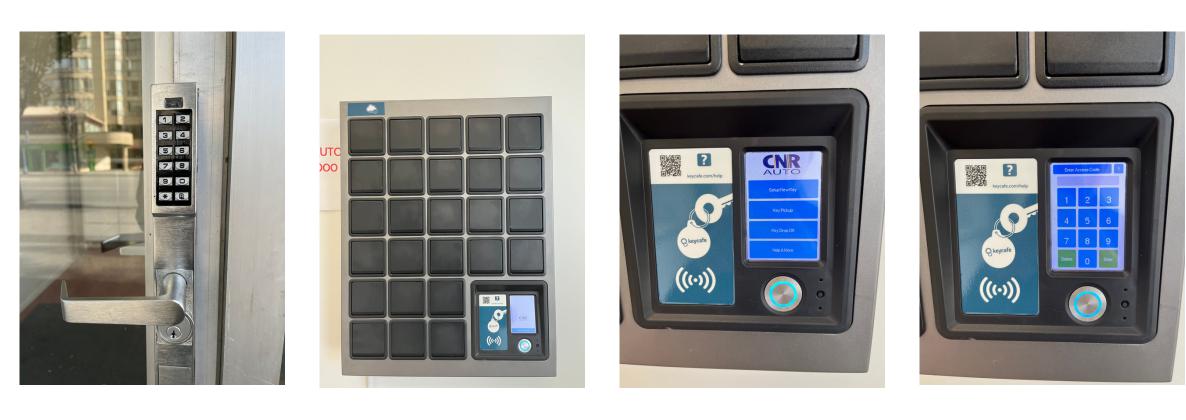

## 24/7 Self Pick-up Guide

Address: 7900 Westminster Hwy #111, Richmond, BC V6X 1A5

Get the car key

**Our Location** 

1. Enter the door access code 2. Find the key-box (Against the wall on the left side) 3. touch the screen to start 3. Click "Key Pick-up" button 4. Enter the key code and take the key