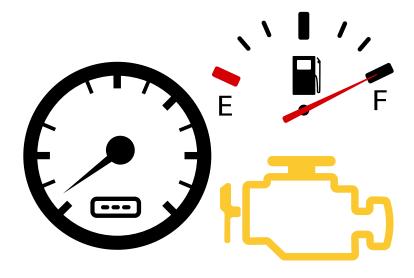

**Pre-trip inspection** 

Please walk around the vehicle to see if there is any existing scratche/damage

Please check if the fuel level and current mileage is consistent with the dashboard photo which taken by us