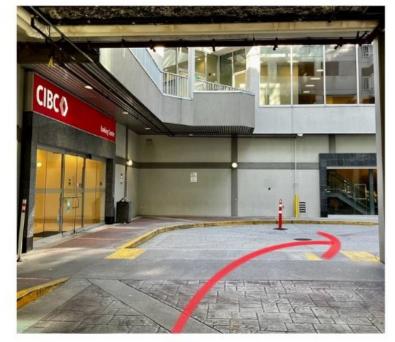

Move forward to the parking lot

10PM - 9AM the next day

1. The gate will be closed after 10PM each day, parking lot can be accessed from the ground level. 2. Turn right when you see CIBC bank, the entrance will be on your right hand side. 3. Follow the arrow on the ground and go up stairs by using motorway.