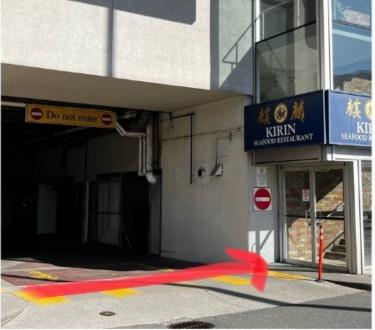

Move forward to the parking lot

10PM - 9AM the next day

1. The gate will be closed after 10PM each day, parking lot can be accessed from the ground level. 2. Turn right when you see CIBC bank, the entrance will be on your right hand side. 3. Follow the arrow on the ground and go up stairs by using motorway.