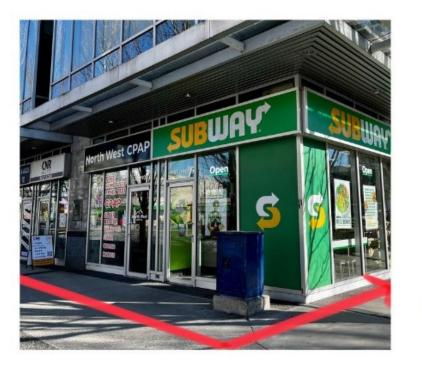

Move forward to the parking lot

9AM - 10PM

- 1. Turn left when you see the SUBWAY restaurant. 2. Eenter the gate of the entrance.
- 3. Your vehicle will be parked on the P2/P3 floor (the stall# and floor have been informed)