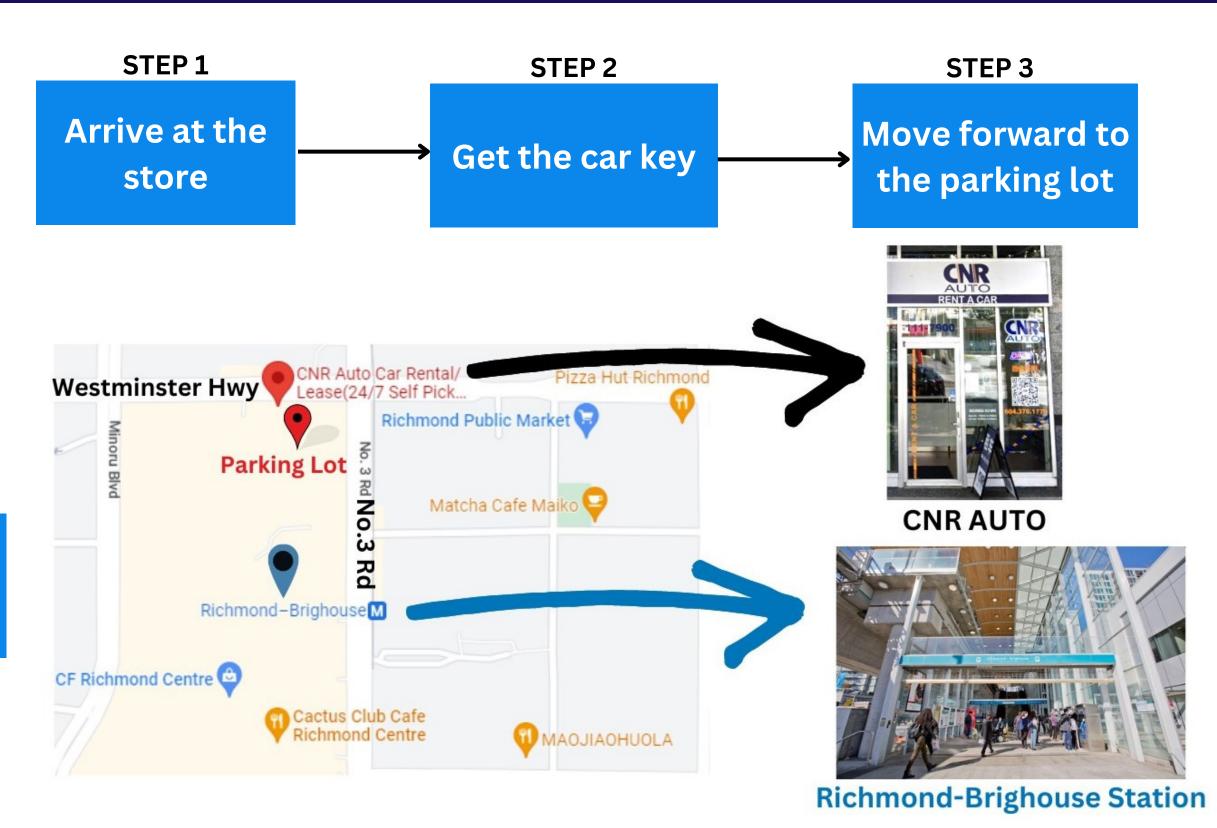

## 24/7 Self Pick-up Guide

Address: 7900 Westminster Hwy #111, Richmond, BC V6X 1A5

Get the car key

**Our Location** 

1. Enter the door access code 2. Find the key-box (Against the wall on the left side) 3. touch the screen to start 3. Click "Key Pick-up" button 4. Enter the key code and take the key

Move forward to the parking lot

9AM - 10PM

- 1. Turn left when you see the SUBWAY restaurant. 2. Eenter the gate of the entrance.
- 3. Your vehicle will be parked on the P2/P3 floor (the stall# and floor have been informed)

Move forward to the parking lot

10PM - 9AM the next day

1. The gate will be closed after 10PM each day, parking lot can be accessed from the ground level. 2. Turn right when you see CIBC bank, the entrance will be on your right hand side. 3. Follow the arrow on the ground and go up stairs by using motorway.